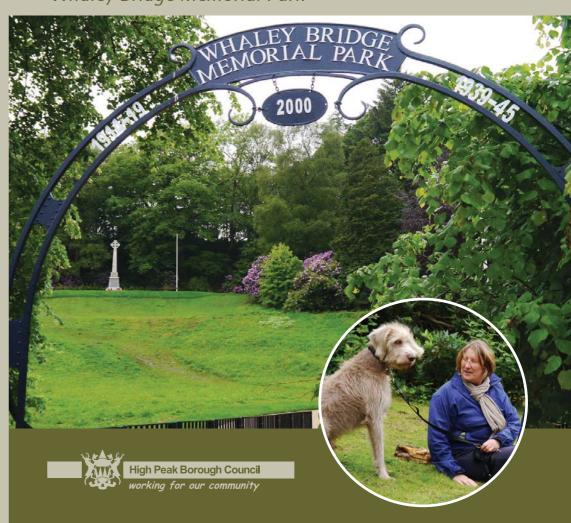

## A WALK IN THE PARK

Healthy walking or jogging through
Whaley Bridge Memorial Park