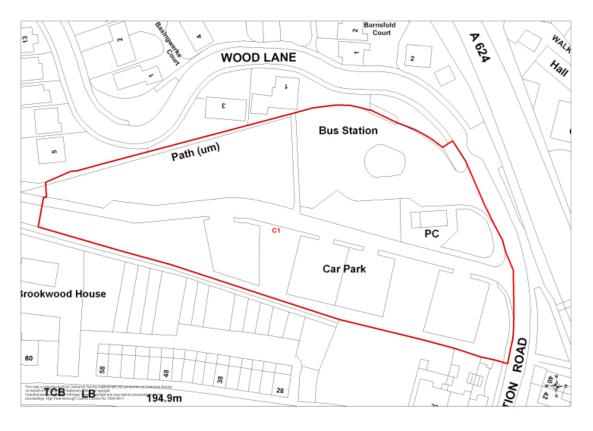

Map 28 C1 Hayfield Road, Hayfield (Policy H3)

Map 29 C2 New Mills Road, Hayfield (Policy H3)

Map 30 C3 Derby Road, New Mills (Policy H3 and DS6)

Map 31 C5 Ollersett Lane/Pingot Road, New Mills (Policy H3 and DS7)