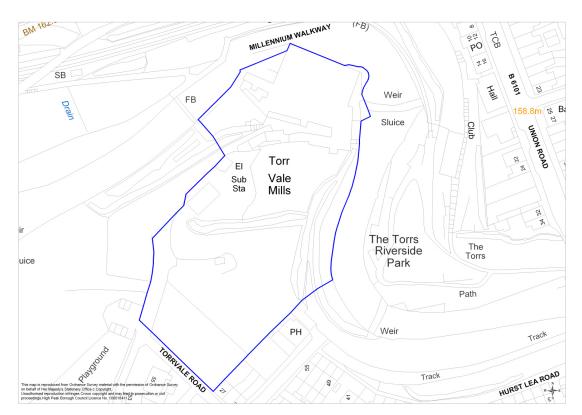

#### Map 40 Furness Vale Industrial Estate, Calico Lane, Furness Vale (Policy E5 and DS10)

Map 41 Torr Vale Mill, New Mills (Policy E5 and DS11)