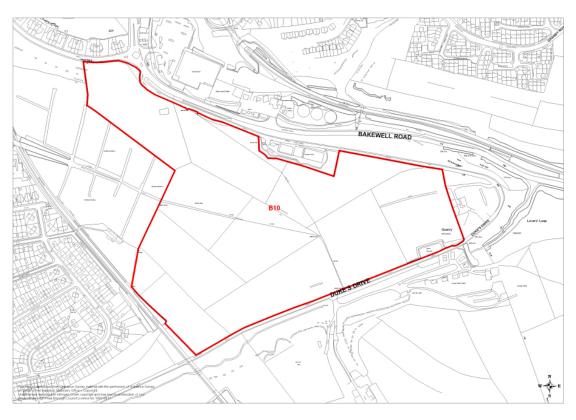

Map 48 B6 Hardwick Square South, Buxton (Policy H3)

Map 50 B8 West of Tongue Lane, Fairfield, Buxton (Policy H3 and DS13)

Map 51 B10 Land off Dukes Drive, Buxton (Policy H3 and DS14)

Map 52 B11 Sherbrook Lodge, Harpur Hill Road, Buxton (Policy H3)