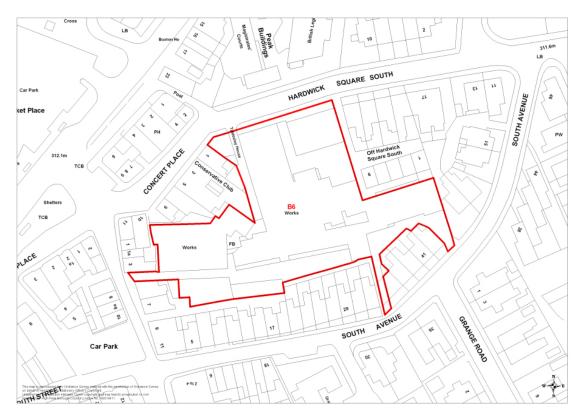

Map 48 B6 Hardwick Square South, Buxton (Policy H3)

Map 50 B8 West of Tongue Lane, Fairfield, Buxton (Policy H3 and DS13)

Map 51 B10 Land off Dukes Drive, Buxton (Policy H3 and DS14)

Map 52 B11 Sherbrook Lodge, Harpur Hill Road, Buxton (Policy H3)