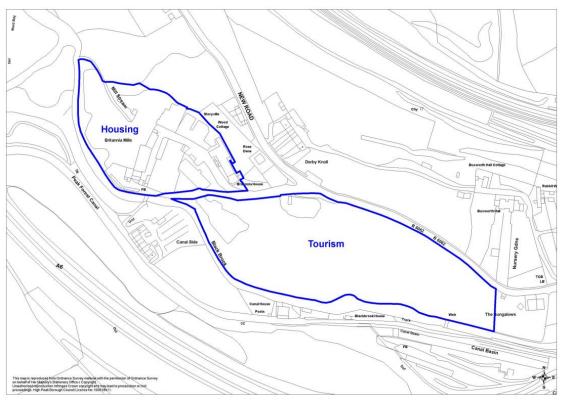

Map 36 Between Old Road and Buxton Road, Whaley Bridge (Policy H3)

Map 37 Land opposite Tesco along railway embankment, Whaley Bridge (Policy CF1 and H3)

Map 38 Britannia Mill, Buxworth (Policy H3, E5 and DS8)