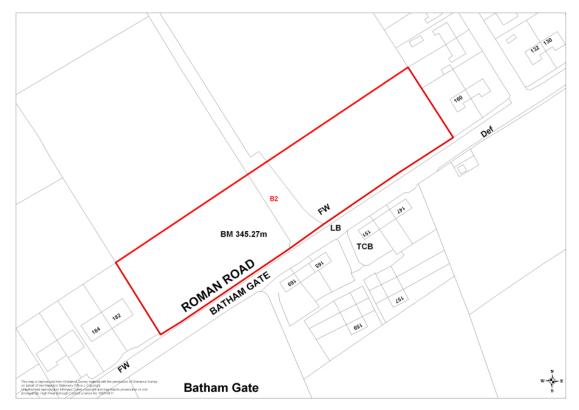

#### <u>Buxton</u>

| Location                                    | No of<br>dwellings | Phase | Map<br>number |
|---------------------------------------------|--------------------|-------|---------------|
| Batham Gate Road Peak Dale (B1)             | 25                 | E     | 44            |
| Land at Batham Gate Peak Dale (B2)          | 18                 | E     | 45            |
| Land at Hogshaw (reserve land) Buxton ( B3) | 31                 | L     | 46            |
| Land at Hogshaw ( B4)                       | 93                 | L     | 46            |
| Ambulance Station The Glade Buxton (B5)     | 11                 | E     | 47            |
| Hardwick Square South Buxton (B6)           | 30                 | E     | 48            |

## Map 44 B1 Batham Gate Road, Peak Dale (Policy H3)

Map 45 B2 Land at Batham Gate, Peak Dale (Policy H3)

Map 46 B3 and B4 land at Hogshaw, Buxton (Policy H3 and DS12)

Map 47 B5 Ambulance Station, The Glade, Buxton (Policy H3)