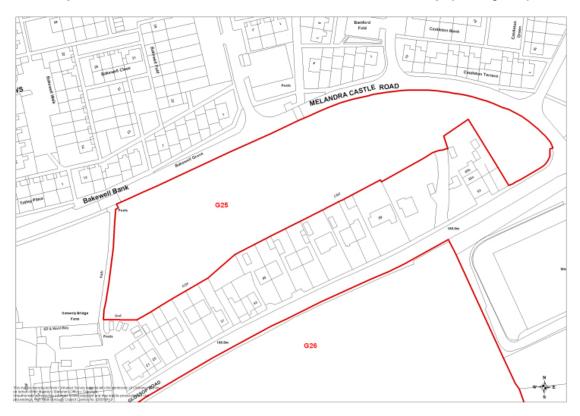

## Map 16 G21 Land off Dinting Road, Glossop (Policy H3)

Map 17 G23 Former railway museum, Glossop (Policy H3 and DS2)

Map 18 G25 Land off Melandra Castle Road, Glossop (Policy H3)

Map 19 G26 Land at Gamesley Sidings, Glossop (Policy H3)

| Location                            | No of<br>dwellings | Phase | Map number |
|-------------------------------------|--------------------|-------|------------|
| Hawkshead Mill Old Glossop (G13)    | 31                 | E     | 9          |
| Hope Street Old Glossop (G14)       | 19                 | L     | 10         |
| York Street Depot Glossop (G15)     | 25                 | E     | 11         |
| Woods Mill High St East (G16)       | 104                | E     | 12         |
| Bank Street Glossop (G18)           | 16                 | М     | 13         |
| Dinting Road/Dinting Lane (G19)     | 64                 | М     | 14         |
| Dinting Lane (G20)                  | 50                 | L     | 15         |
| Land off Dinting Road Glossop (G21) | 13                 | М     | 16         |
| Former railway museum (G23)         | 89                 | L     | 17         |
| Land off Melandra Castle Road (G25) | 35                 | М     | 18         |
| Land adj to Gamesley Sidings (G26)  | 38                 | М     | 19         |
| Charlestown Works Glossop (G31)     | 76                 | E     | 20         |
| Adderley Place                      | 130                | L     | 21         |