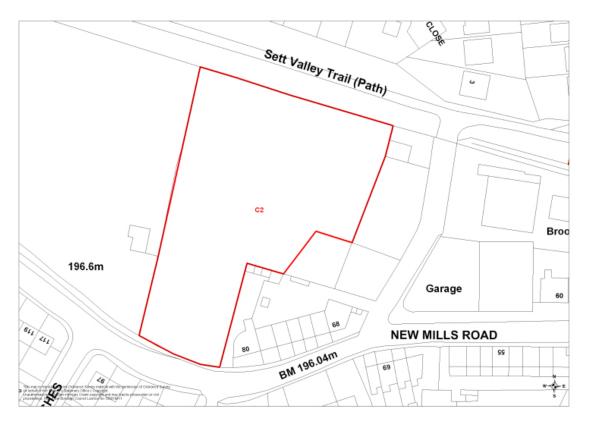

Map 28 C1 Hayfield Road, Hayfield (Policy H3)

Map 29 C2 New Mills Road, Hayfield (Policy H3)

Map 30 C3 Derby Road, New Mills (Policy H3 and DS6)

Map 31 C5 Ollersett Lane/Pingot Road, New Mills (Policy H3 and DS7)