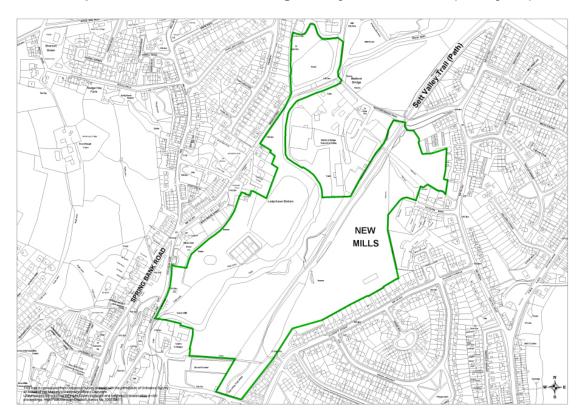

Map 24 New Mills Green Wedge between Church Lane and St Georges Road (Policy S6)

Map 25 New Mills Green Wedge, Ladyshaw Bottom (Policy S6)

Map 26 Green Belt boundary amendment, Furness Vale (Policy S6)

Map 27 Land for new school building, Park Crescent, Furness Vale (Policy S6)