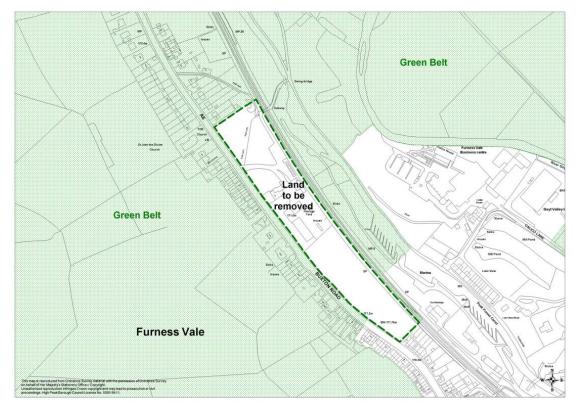

Map 24 New Mills Green Wedge between Church Lane and St Georges Road (Policy S6)

Map 25 New Mills Green Wedge, Ladyshaw Bottom (Policy S6)

Map 26 Green Belt boundary amendment, Furness Vale (Policy S6)

Map 27 Land for new school building, Park Crescent, Furness Vale (Policy S6)