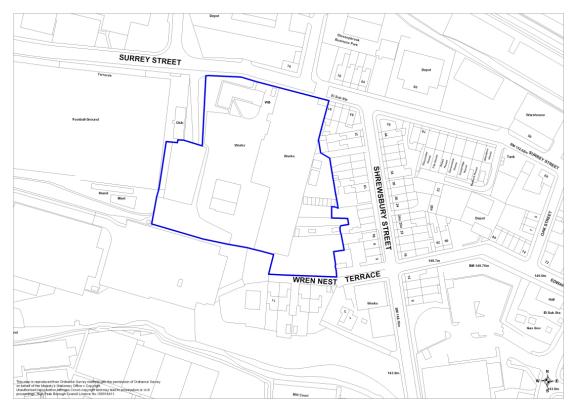

## Map 12 G16 Woods Mill, High St East, Glossop (Policy H3, E5, CF1 and DS1)

Map 13 G18 Bank Street, Glossop, (Policy H3)

Map 14 G19 Dinting Road/Dinting Lane, Glossop (Policy H3)

Map 15 G20 Dinting Lane, Glossop (Policy H3)