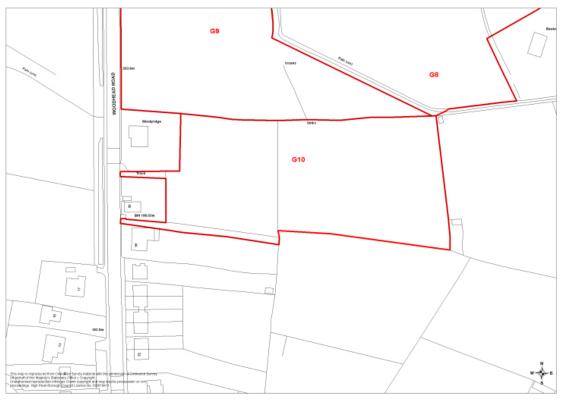

#### Glossopdale

| Location                      | No of<br>dwellings | Phase | Map number |
|-------------------------------|--------------------|-------|------------|
| Paradise Street Hadfield (G2) | 28                 | L     | 4          |
| North Road (G6)               | 60                 | L     | 5          |
| Land off Woodhead Rd (G8)     | 63                 | E     | 6          |
| Land off Woodhead Road (G9)   | 13                 | L     | 7          |
| Land off Woodhead Road ( G10) | 25                 | М     | 8          |

Map 4 G2 Paradise Street, Hadfield (Policy H3)

Map 5 G6 North Road, Glossop (Policy H3)

Map 6 G8 Land off Woodhead Road, Glossop (Policy H3)

Map 7 G9 Land off Woodhead Road, Glossop (Policy H3)

Map 8 G10 Land off Woodhead Road, Glossop (Policy H3)