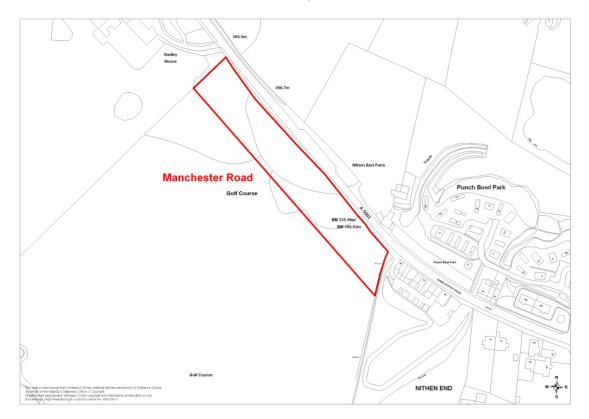

#### Map 55 Leek Rd/Macclesfield Rd former car showroom (Policy H3)

Map 56 Frontage to Cavendish Golf Club, Manchester Road, Buxton (Policy H3)