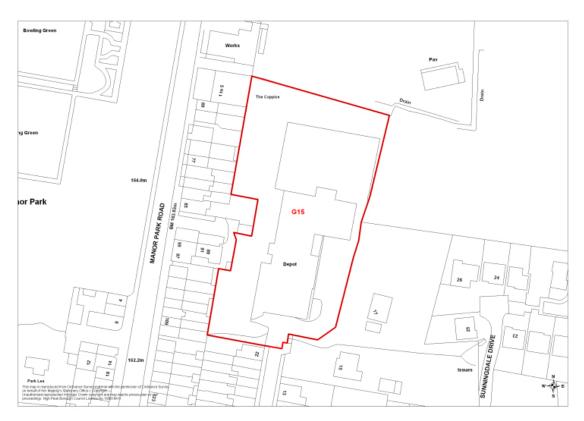

| Location                            | No of<br>dwellings | Phase | Map number |
|-------------------------------------|--------------------|-------|------------|
| Hawkshead Mill Old Glossop (G13)    | 31                 | E     | 9          |
| Hope Street Old Glossop (G14)       | 19                 | L     | 10         |
| York Street Depot Glossop (G15)     | 25                 | E     | 11         |
| Woods Mill High St East (G16)       | 104                | E     | 12         |
| Bank Street Glossop (G18)           | 16                 | М     | 13         |
| Dinting Road/Dinting Lane (G19)     | 64                 | М     | 14         |
| Dinting Lane (G20)                  | 50                 | L     | 15         |
| Land off Dinting Road Glossop (G21) | 13                 | М     | 16         |
| Former railway museum (G23)         | 89                 | L     | 17         |
| Land off Melandra Castle Road (G25) | 35                 | М     | 18         |
| Land adj to Gamesley Sidings (G26)  | 38                 | М     | 19         |
| Charlestown Works Glossop (G31)     | 76                 | E     | 20         |
| Adderley Place                      | 130                | L     | 21         |

Map 9 G13 Hawkshead Mill, Old Glossop (Policy H3)

Map 10 G14 Hope Street, Glossop (Policy H3)

Map 11 G15 York Street Depot, Glossop (Policy H3)