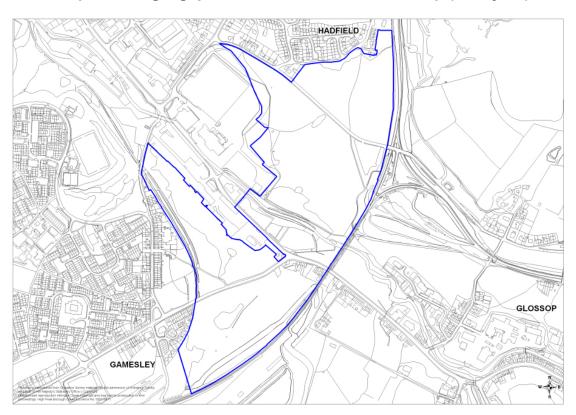

|
| (Policy E2 and E3)<br>Map 60 Employment land allocation and proposed extension, Staden Lane, Buxton (Policy                                                                                                    | 37             |
| E2)                                                                                                                                                                                                            | 37             |
|                                                                                                                                                                                                                |                |



Map 1 George Street Local Green Space (Policy S5)

Map 2 Padfield Local Green Space (Policy S5)





#### Map 3 Strategic gap between Hadfield and Glossop (Policy S5)

### H 3

#### **Housing Allocations**

The following sites will be allocated for housing or mixed use development. The Council will work with developers and the local community to bring forward sustainable developments in accordance with the other policies in the Local Plan.

#### Glossopdale

| Location                      | No of<br>dwellings | Phase | Map number |
|-------------------------------|--------------------|-------|------------|
| Paradise Street Hadfield (G2) | 28                 | L     | 4          |
| North Road (G6)               | 60                 | L     | 5          |
| Land off Woodhead Rd (G8)     | 63                 | E     | 6          |
| Land off Woodhead Road (G9)   | 13                 | L