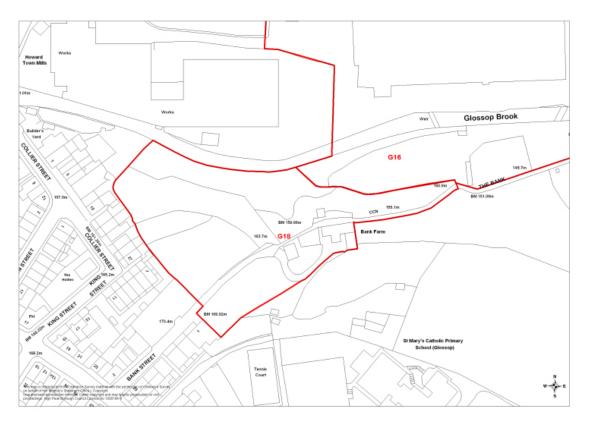

## Map 12 G16 Woods Mill, High St East, Glossop (Policy H3, E5, CF1 and DS1)

Map 13 G18 Bank Street, Glossop, (Policy H3)

Map 14 G19 Dinting Road/Dinting Lane, Glossop (Policy H3)

Map 15 G20 Dinting Lane, Glossop (Policy H3)

| Location                            | No of<br>dwellings | Phase | Map number |
|-------------------------------------|--------------------|-------|------------|
| Hawkshead Mill Old Glossop (G13)    | 31                 | E     | 9          |
| Hope Street Old Glossop (G14)       | 19                 | L     | 10         |
| York Street Depot Glossop (G15)     | 25                 | E     | 11         |
| Woods Mill High St East (G16)       | 104                | E     | 12         |
| Bank Street Glossop (G18)           | 16                 | М     | 13         |
| Dinting Road/Dinting Lane (G19)     | 64                 | М     | 14         |
| Dinting Lane (G20)                  | 50                 | L     | 15         |
| Land off Dinting Road Glossop (G21) | 13                 | М     | 16         |
| Former railway museum (G23)         | 89                 | L     | 17         |
| Land off Melandra Castle Road (G25) | 35                 | М     | 18         |
| Land adj to Gamesley Sidings (G26)  | 38                 | М     | 19         |
| Charlestown Works Glossop (G31)     | 76                 | E     | 20         |
| Adderley Place                      | 130                | L     | 21         |