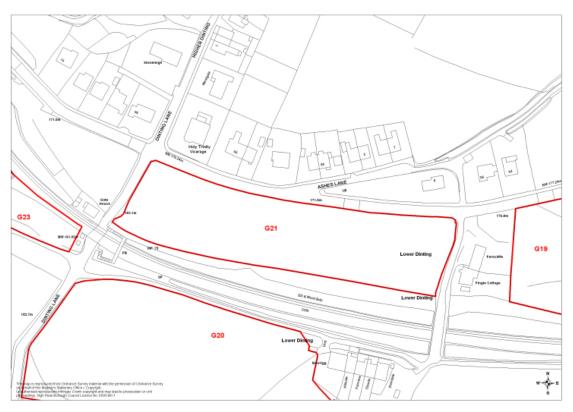

## Map 16 G21 Land off Dinting Road, Glossop (Policy H3)

Map 17 G23 Former railway museum, Glossop (Policy H3 and DS2)

Map 18 G25 Land off Melandra Castle Road, Glossop (Policy H3)

Map 19 G26 Land at Gamesley Sidings, Glossop (Policy H3)

| Location                            | No of<br>dwellings | Phase | Map number |
|-------------------------------------|--------------------|-------|------------|
| Hawkshead Mill Old Glossop (G13)    | 31                 | E     | 9          |
| Hope Street Old Glossop (G14)       | 19                 | L     | 10         |
| York Street Depot Glossop (G15)     | 25                 | E     | 11         |
| Woods Mill High St East (G16)       | 104                | E     | 12         |
| Bank Street Glossop (G18)           | 16                 | М     | 13         |
| Dinting Road/Dinting Lane (G19)     | 64                 | М     | 14         |
| Dinting Lane (G20)                  | 50                 | L     | 15         |
| Land off Dinting Road Glossop (G21) | 13                 | М     | 16         |
| Former railway museum (G23)         | 89                 | L     | 17         |
| Land off Melandra Castle Road (G25) | 35                 | М     | 18         |
| Land adj to Gamesley Sidings (G26)  | 38                 | М     | 19         |
| Charlestown Works Glossop (G31)     | 76                 | E     | 20         |
| Adderley Place                      | 130                | L     | 21         |