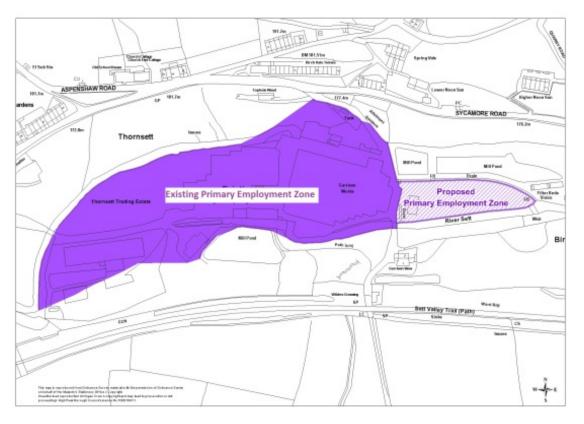

ield (Policy H3)





Map 30 C3 Derby Road, New Mills (Policy H3 and DS6)

Map 31 C5 Ollersett Lane/Pingot Road, New Mills (Policy H3 and DS7)





Map 32 C6 Laneside Road, New Mills (Policy H3)

Map 33 C7 New Mills Newtown, included revised PEZ boundary (Policy E3 and H3)





Map 34 C8 Wharf Road, Whaley Bridge (Policy H3)

Map 35 C13 Buxton Road, Chinley (Policy H3)





Map 36 Between Old Road and Buxton Road, Whaley Bridge (Policy H3)

Map 37 Land opposite Tesco along railway embankment, Whaley Bridge (Policy CF1 and H3)





Map 38 Britannia Mill, Buxworth (Policy H3, E5 and DS8)

Map 39 Bingswood, Whaley Bridge (Policy E5 and DS9)



#### Map 40 Furness Vale Industrial Estate, Calico Lane, Furness Vale (Policy E5 and DS10)



Map 41 Torr Vale Mill, New Mills (Policy E5 and DS11)





## Map 42 Thornsett Industrial Estate (Policy E3)

# Map 43 Land off Green Lane, Buxton for secondary school improvements. (Policy S7)



## H 3

#### **Housing Allocations**

The following sites will be allocated for housing or mixed use development. The Council will work with developers and the local community to bring forward sustainable developments in accordance with the other policies in the Local Plan.

#### <u>Buxton</u>

| Location                                    | No of<br>dwellings | Phase | Map<br>number |
|---------------------------------------------|--------------------|-------|---------------|
| Batham Gate Road Peak Dale (B1)             | 25                 | E     | 44            |
| Land at Batham Gate Peak Dale (B2)          | 18                 | E     | 45