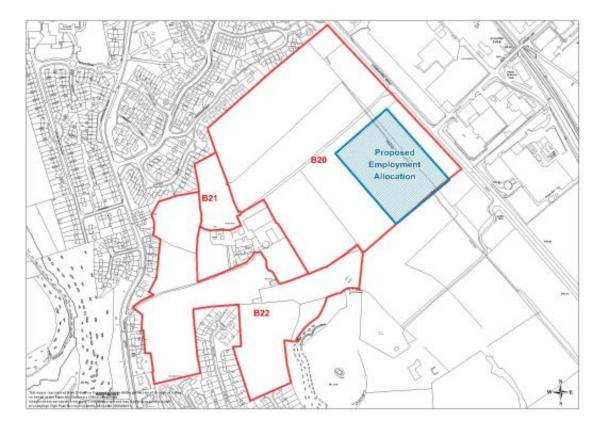

Map 53 B20, B21 and B22 Foxlow Farm, Ashbourne Road, Buxton (Policy E2 and H3)

Map 54 B27 Harpur Hill College Campus (Policy H3)