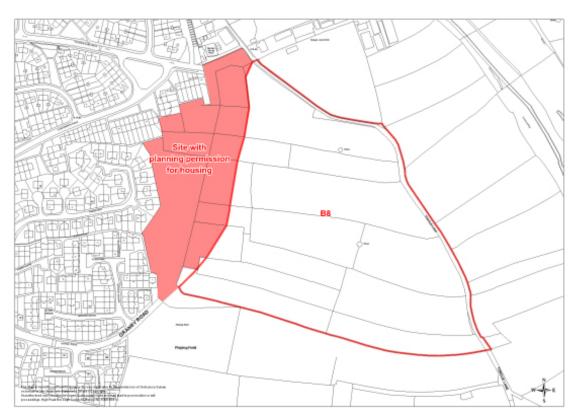

Map 48 B6 Hardwick Square South, Buxton (Policy H3)

Map 50 B8 West of Tongue Lane, Fairfield, Buxton (Policy H3 and DS13)

Map 51 B10 Land off Dukes Drive, Buxton (Policy H3 and DS14)

Map 52 B11 Sherbrook Lodge, Harpur Hill Road, Buxton (Policy H3)