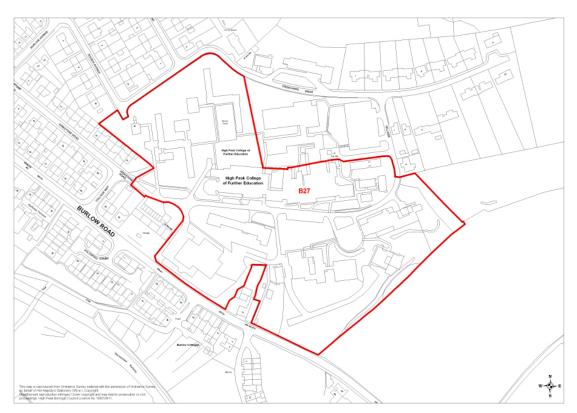

Map 53 B20, B21 and B22 Foxlow Farm, Ashbourne Road, Buxton (Policy E2 and H3)

Map 54 B27 Harpur Hill College Campus (Policy H3)