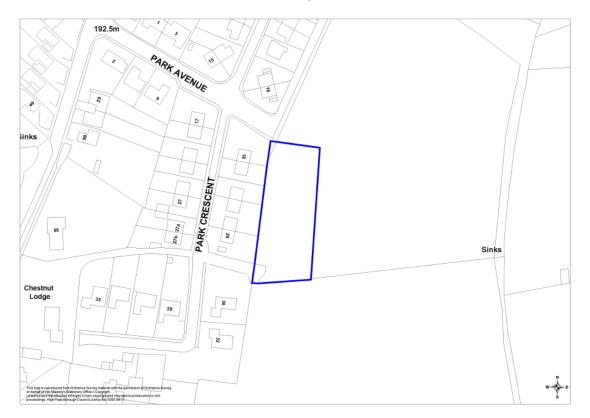

Map 24 New Mills Green Wedge between Church Lane and St Georges Road (Policy S6)

Map 25 New Mills Green Wedge, Ladyshaw Bottom (Policy S6)

Map 26 Green Belt boundary amendment, Furness Vale (Policy S6)

Map 27 Land for new school building, Park Crescent, Furness Vale (Policy S6)