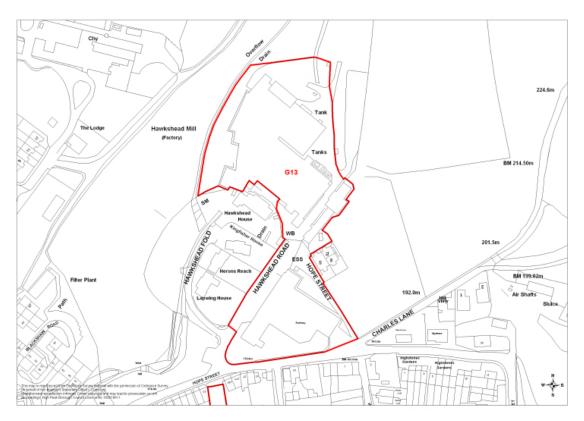

| Location                            | No of<br>dwellings | Phase | Map number |
|-------------------------------------|--------------------|-------|------------|
| Hawkshead Mill Old Glossop (G13)    | 31                 | E     | 9          |
| Hope Street Old Glossop (G14)       | 19                 | L     | 10         |
| York Street Depot Glossop (G15)     | 25                 | E     | 11         |
| Woods Mill High St East (G16)       | 104                | E     | 12         |
| Bank Street Glossop (G18)           | 16                 | М     | 13         |
| Dinting Road/Dinting Lane (G19)     | 64                 | М     | 14         |
| Dinting Lane (G20)                  | 50                 | L     | 15         |
| Land off Dinting Road Glossop (G21) | 13                 | М     | 16         |
| Former railway museum (G23)         | 89                 | L     | 17         |
| Land off Melandra Castle Road (G25) | 35                 | М     | 18         |
| Land adj to Gamesley Sidings (G26)  | 38                 | М     | 19         |
| Charlestown Works Glossop (G31)     | 76                 | E     | 20         |
| Adderley Place                      | 130                | L     | 21         |

Map 9 G13 Hawkshead Mill, Old Glossop (Policy H3)

Map 10 G14 Hope Street, Glossop (Policy H3)

Map 11 G15 York Street Depot, Glossop (Policy H3)