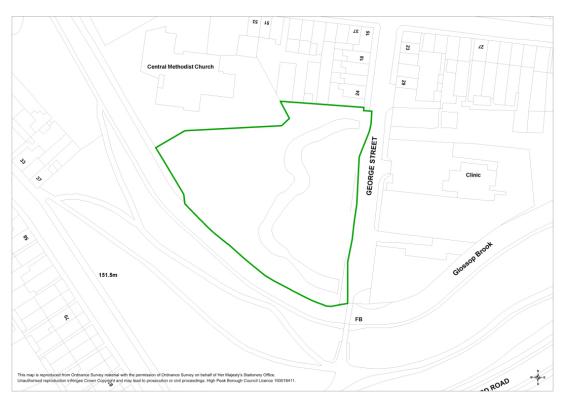

Map 1 George Street Local Green Space (Policy S5)

Map 2 Padfield Local Green Space (Policy S5)