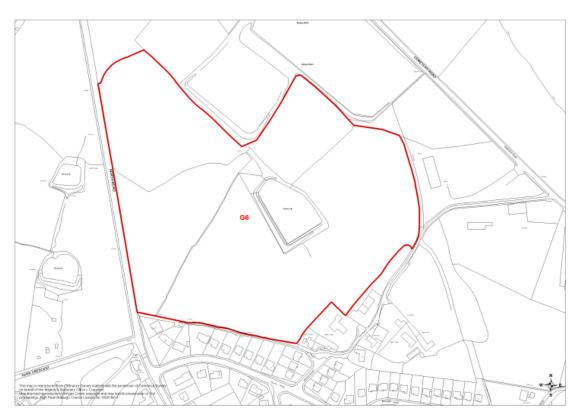

#### Glossopdale

| Location                      | No of<br>dwellings | Phase | Map number |
|-------------------------------|--------------------|-------|------------|
| Paradise Street Hadfield (G2) | 28                 | L     | 4          |
| North Road (G6)               | 60                 | L     | 5          |
| Land off Woodhead Rd (G8)     | 63                 | E     | 6          |
| Land off Woodhead Road (G9)   | 13                 | L     | 7          |
| Land off Woodhead Road ( G10) | 25                 | М     | 8          |

Map 4 G2 Paradise Street, Hadfield (Policy H3)

Map 5 G6 North Road, Glossop (Policy H3)

Map 6 G8 Land off Woodhead Road, Glossop (Policy H3)

Map 7 G9 Land off Woodhead Road, Glossop (Policy H3)

Map 8 G10 Land off Woodhead Road, Glossop (Policy H3)