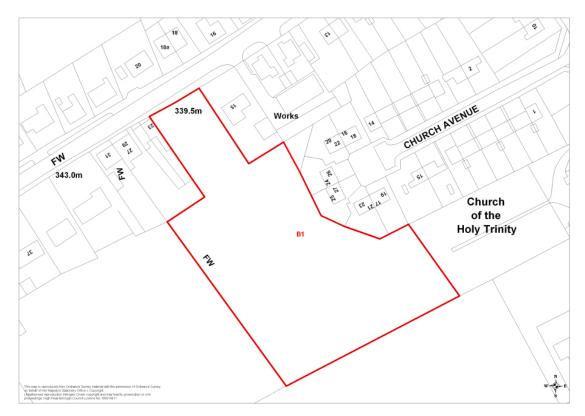

#### <u>Buxton</u>

| Location                                    | No of<br>dwellings | Phase | Map<br>number |
|---------------------------------------------|--------------------|-------|---------------|
| Batham Gate Road Peak Dale (B1)             | 25                 | E     | 44            |
| Land at Batham Gate Peak Dale (B2)          | 18                 | E     | 45            |
| Land at Hogshaw (reserve land) Buxton ( B3) | 31                 | L     | 46            |
| Land at Hogshaw ( B4)                       | 93                 | L     | 46            |
| Ambulance Station The Glade Buxton (B5)     | 11                 | E     | 47            |
| Hardwick Square South Buxton (B6)           | 30                 | E     | 48            |

## Map 44 B1 Batham Gate Road, Peak Dale (Policy H3)

Map 45 B2 Land at Batham Gate, Peak Dale (Policy H3)

Map 46 B3 and B4 land at Hogshaw, Buxton (Policy H3 and DS12)

Map 47 B5 Ambulance Station, The Glade, Buxton (Policy H3)