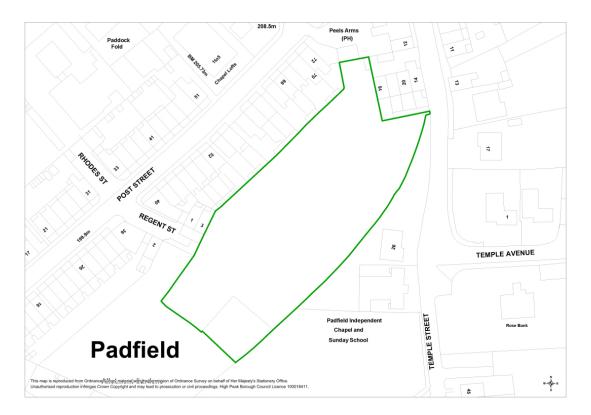

Map 1 George Street Local Green Space (Policy S5)

Map 2 Padfield Local Green Space (Policy S5)