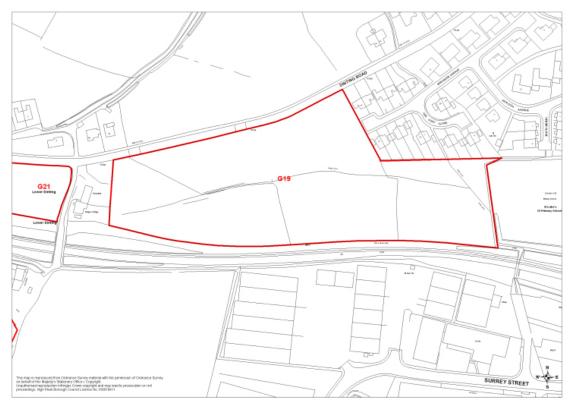

Map 9 G13 Hawkshead Mill, Old Glossop (Policy H3)

Map 10 G14 Hope Street, Glossop (Policy H3)

Map 11 G15 York Street Depot, Glossop (Policy H3)

| Location                            | No of<br>dwellings | Phase | Map number |
|-------------------------------------|--------------------|-------|------------|
| Hawkshead Mill Old Glossop (G13)    | 31                 | E     | 9          |
| Hope Street Old Glossop (G14)       | 19                 | L     | 10         |
| York Street Depot Glossop (G15)     | 25                 | E     | 11         |
| Woods Mill High St East (G16)       | 104                | E     | 12         |
| Bank Street Glossop (G18)           | 16                 | М     | 13         |
| Dinting Road/Dinting Lane (G19)     | 64                 | М     | 14         |
| Dinting Lane (G20)                  | 50                 | L     | 15         |
| Land off Dinting Road Glossop (G21) | 13                 | М     | 16         |
| Former railway museum (G23)         | 89                 | L     | 17         |
| Land off Melandra Castle Road (G25) | 35                 | М     | 18         |
| Land adj to Gamesley Sidings (G26)  | 38                 | М     | 19         |
| Charlestown Works Glossop (G31)     | 76                 | E     | 20         |
| Adderley Place                      | 130                | L     | 21         |