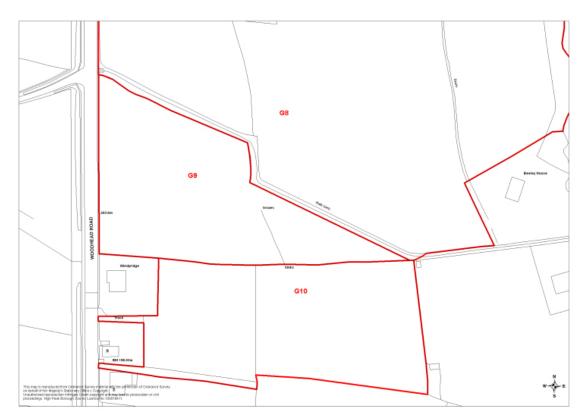

#### Glossopdale

| Location                      | No of<br>dwellings | Phase | Map number |
|-------------------------------|--------------------|-------|------------|
| Paradise Street Hadfield (G2) | 28                 | L     | 4          |
| North Road (G6)               | 60                 | L     | 5          |
| Land off Woodhead Rd (G8)     | 63                 | E     | 6          |
| Land off Woodhead Road (G9)   | 13                 | L     | 7          |
| Land off Woodhead Road ( G10) | 25                 | М     | 8          |

Map 4 G2 Paradise Street, Hadfield (Policy H3)

Map 5 G6 North Road, Glossop (Policy H3)

Map 6 G8 Land off Woodhead Road, Glossop (Policy H3)

Map 7 G9 Land off Woodhead Road, Glossop (Policy H3)

Map 8 G10 Land off Woodhead Road, Glossop (Policy H3)