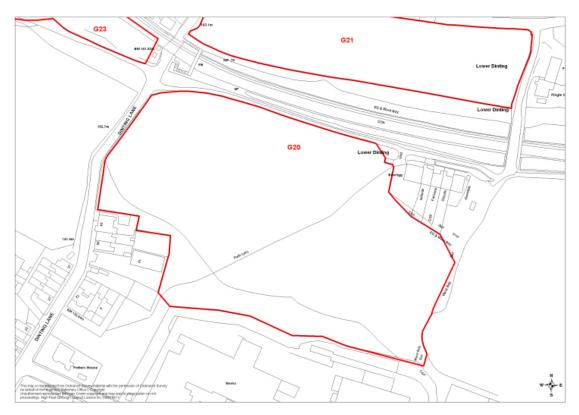

## Map 12 G16 Woods Mill, High St East, Glossop (Policy H3, E5, CF1 and DS1)

Map 13 G18 Bank Street, Glossop, (Policy H3)

Map 14 G19 Dinting Road/Dinting Lane, Glossop (Policy H3)

Map 15 G20 Dinting Lane, Glossop (Policy H3)

| Location                            | No of<br>dwellings | Phase | Map number |
|-------------------------------------|--------------------|-------|------------|
| Hawkshead Mill Old Glossop (G13)    | 31                 | E     | 9          |
| Hope Street Old Glossop (G14)       | 19                 | L     | 10         |
| York Street Depot Glossop (G15)     | 25                 | E     | 11         |
| Woods Mill High St East (G16)       | 104                | E     | 12         |
| Bank Street Glossop (G18)           | 16                 | М     | 13         |
| Dinting Road/Dinting Lane (G19)     | 64                 | М     | 14         |
| Dinting Lane (G20)                  | 50                 | L     | 15         |
| Land off Dinting Road Glossop (G21) | 13                 | М     | 16         |
| Former railway museum (G23)         | 89                 | L     | 17         |
| Land off Melandra Castle Road (G25) | 35                 | М     | 18         |
| Land adj to Gamesley Sidings (G26)  | 38                 | М     | 19         |
| Charlestown Works Glossop (G31)     | 76                 | E     | 20         |
| Adderley Place                      | 130                | L     | 21         |