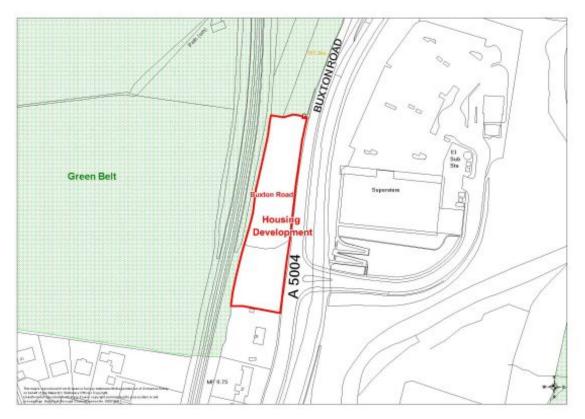

Map 32 C6 Laneside Road, New Mills (Policy H3)

Map 33 C7 New Mills Newtown, included revised PEZ boundary (Policy E3 and H3)

Map 34 C8 Wharf Road, Whaley Bridge (Policy H3)

Map 35 C13 Buxton Road, Chinley (Policy H3)