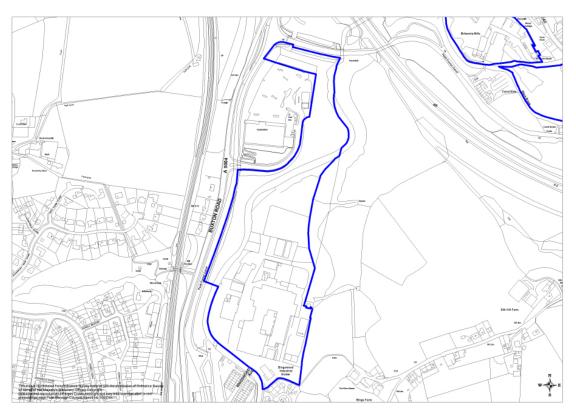

|                    |       |            |



Map 28 C1 Hayfield Road, Hayfield (Policy H3)

Map 29 C2 New Mills Road, Hayfield (Policy H3)





Map 30 C3 Derby Road, New Mills (Policy H3 and DS6)

Map 31 C5 Ollersett Lane/Pingot Road, New Mills (Policy H3 and DS7)





Map 32 C6 Laneside Road, New Mills (Policy H3)

Map 33 C7 New Mills Newtown, included revised PEZ boundary (Policy E3 and H3)





Map 34 C8 Wharf Road, Whaley Bridge (Policy H3)

Map 35 C13 Buxton Road, Chinley (Policy H3)





Map 36 Between Old Road and Buxton Road, Whaley Bridge (Policy H3)

Map 37 Land opposite Tesco along railway embankment, Whaley Bridge (Policy CF1 and H3)





Map 38 Britannia Mill, Buxworth (Policy H3, E5 and DS8)

Map 39 Bingswood, Whaley Bridge (Policy E5 and DS9)



#### Map 40 Furness Vale Industrial Estate, Calico Lane, Furness Vale (Policy E5 and DS10)



Map 41 Torr Vale Mill, New Mills (Policy E5 and DS11)





## Map 42 Thornsett Industrial Estate (Policy E3)

# Map 43 Land off Green Lane, Buxton for secondary school improvements. (Policy S7)



## H 3

#### **Housing Allocations**

The following sites will be allocated for housing or mixed use development. The Council will work with developers and the local community to bring forward sustainable developments in accordance with the other policies in the Local Plan.

#### <u>Buxton</u>

| Location                                    | No of<br>dwellings | Phase | Map<br>number |
|---------------------------------------------|--------------------|-------|---------------|
| Batham Gate Road Peak D