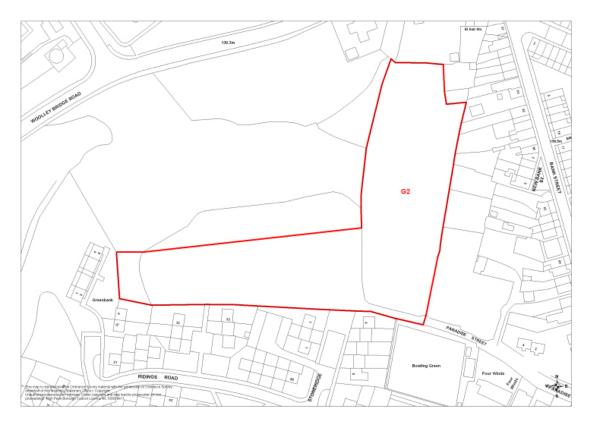

#### Glossopdale

| Location                      | No of<br>dwellings | Phase | Map number |
|-------------------------------|--------------------|-------|------------|
| Paradise Street Hadfield (G2) | 28                 | L     | 4          |
| North Road (G6)               | 60                 | L     | 5          |
| Land off Woodhead Rd (G8)     | 63                 | E     | 6          |
| Land off Woodhead Road (G9)   | 13                 | L     | 7          |
| Land off Woodhead Road ( G10) | 25                 | М     | 8          |

Map 4 G2 Paradise Street, Hadfield (Policy H3)

Map 5 G6 North Road, Glossop (Policy H3)

Map 6 G8 Land off Woodhead Road, Glossop (Policy H3)

Map 7 G9 Land off Woodhead Road, Glossop (Policy H3)

Map 8 G10 Land off Woodhead Road, Glossop (Policy H3)