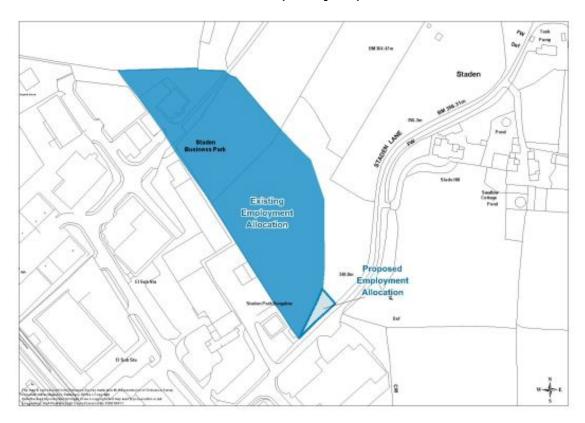

#### Map 59 Employment land allocation and Primary Employment Zone, Waterswallows (Policy E2 and E3)

Map 60 Employment land allocation and proposed extension, Staden Lane, Buxton (Policy E2)