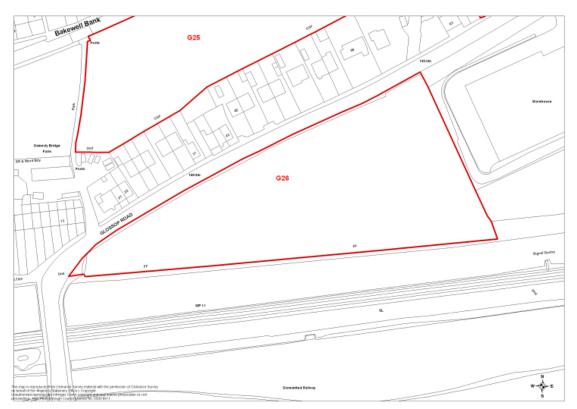

## Map 16 G21 Land off Dinting Road, Glossop (Policy H3)

Map 17 G23 Former railway museum, Glossop (Policy H3 and DS2)

Map 18 G25 Land off Melandra Castle Road, Glossop (Policy H3)

Map 19 G26 Land at Gamesley Sidings, Glossop (Policy H3)

| Location                            | No of<br>dwellings | Phase | Map number |
|-------------------------------------|--------------------|-------|------------|
| Hawkshead Mill Old Glossop (G13)    | 31                 | E     | 9          |
| Hope Street Old Glossop (G14)       | 19                 | L     | 10         |
| York Street Depot Glossop (G15)     | 25                 | E     | 11         |
| Woods Mill High St East (G16)       | 104                | E     | 12         |
| Bank Street Glossop (G18)           | 16                 | М     | 13         |
| Dinting Road/Dinting Lane (G19)     | 64                 | М     | 14         |
| Dinting Lane (G20)                  | 50                 | L     | 15         |
| Land off Dinting Road Glossop (G21) | 13                 | М     | 16         |
| Former railway museum (G23)         | 89                 | L     | 17         |
| Land off Melandra Castle Road (G25) | 35                 | М     | 18         |
| Land adj to Gamesley Sidings (G26)  | 38                 | М     | 19         |
| Charlestown Works Glossop (G31)     | 76                 | E     | 20         |
| Adderley Place                      | 130                | L     | 21         |