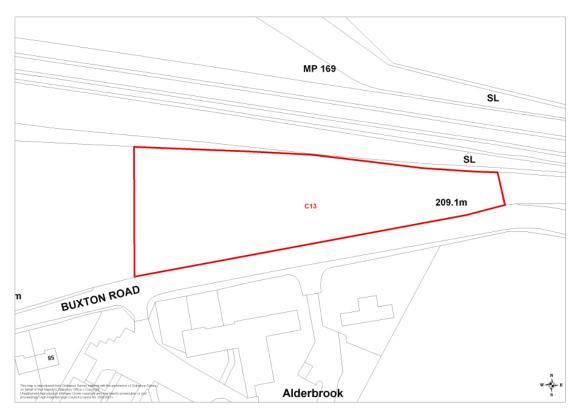

Map 32 C6 Laneside Road, New Mills (Policy H3)

Map 33 C7 New Mills Newtown, included revised PEZ boundary (Policy E3 and H3)

Map 34 C8 Wharf Road, Whaley Bridge (Policy H3)

Map 35 C13 Buxton Road, Chinley (Policy H3)