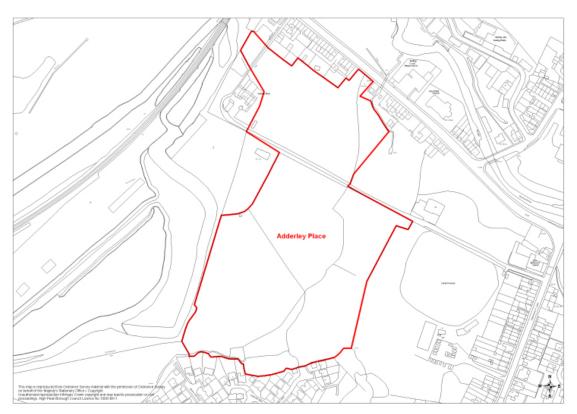

#### Map 20 G31 Charlestown Works, Glossop (Policy H3, E5 and DS3)

Map 21 Adderley Place, Glossop (Policy H3 and DS4)

Map 22 Former Ferro Alloys site, Glossop (Policy E5 and DS5)

Map 23 Glossop town centre boundary (Policy CF1and CF2)