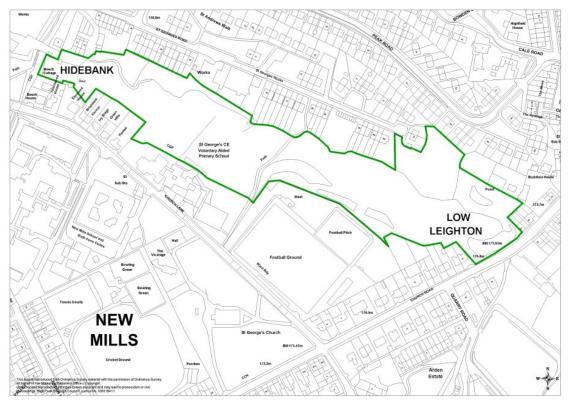

Map 24 New Mills Green Wedge between Church Lane and St Georges Road (Policy S6)

Map 25 New Mills Green Wedge, Ladyshaw Bottom (Policy S6)

Map 26 Green Belt boundary amendment, Furness Vale (Policy S6)

Map 27 Land for new school building, Park Crescent, Furness Vale (Policy S6)