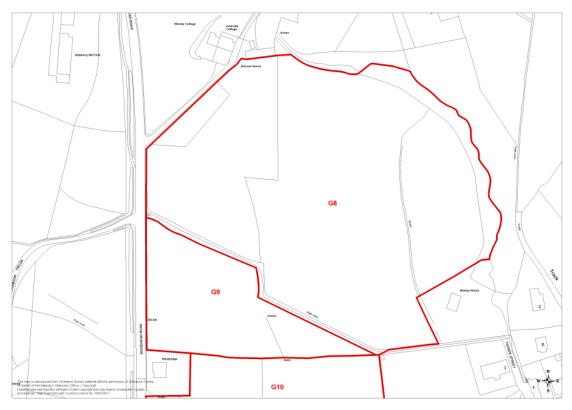

#### Glossopdale

| Location                      | No of<br>dwellings | Phase | Map number |
|-------------------------------|--------------------|-------|------------|
| Paradise Street Hadfield (G2) | 28                 | L     | 4          |
| North Road (G6)               | 60                 | L     | 5          |
| Land off Woodhead Rd (G8)     | 63                 | E     | 6          |
| Land off Woodhead Road (G9)   | 13                 | L     | 7          |
| Land off Woodhead Road ( G10) | 25                 | М     | 8          |

Map 4 G2 Paradise Street, Hadfield (Policy H3)

Map 5 G6 North Road, Glossop (Policy H3)

Map 6 G8 Land off Woodhead Road, Glossop (Policy H3)

Map 7 G9 Land off Woodhead Road, Glossop (Policy H3)

Map 8 G10 Land off Woodhead Road, Glossop (Policy H3)