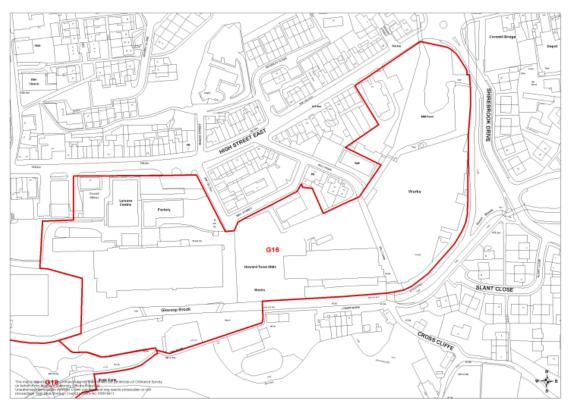

## Map 12 G16 Woods Mill, High St East, Glossop (Policy H3, E5, CF1 and DS1)

Map 13 G18 Bank Street, Glossop, (Policy H3)

Map 14 G19 Dinting Road/Dinting Lane, Glossop (Policy H3)

Map 15 G20 Dinting Lane, Glossop (Policy H3)

| Location                            | No of<br>dwellings | Phase | Map number |
|-------------------------------------|--------------------|-------|------------|
| Hawkshead Mill Old Glossop (G13)    | 31                 | E     | 9          |
| Hope Street Old Glossop (G14)       | 19                 | L     | 10         |
| York Street Depot Glossop (G15)     | 25                 | E     | 11         |
| Woods Mill High St East (G16)       | 104                | E     | 12         |
| Bank Street Glossop (G18)           | 16                 | М     | 13         |
| Dinting Road/Dinting Lane (G19)     | 64                 | М     | 14         |
| Dinting Lane (G20)                  | 50                 | L     | 15         |
| Land off Dinting Road Glossop (G21) | 13                 | М     | 16         |
| Former railway museum (G23)         | 89                 | L     | 17         |
| Land off Melandra Castle Road (G25) | 35                 | М     | 18         |
| Land adj to Gamesley Sidings (G26)  | 38                 | М     | 19         |
| Charlestown Works Glossop (G31)     | 76                 | E     | 20         |
| Adderley Place                      | 130                | L     | 21         |