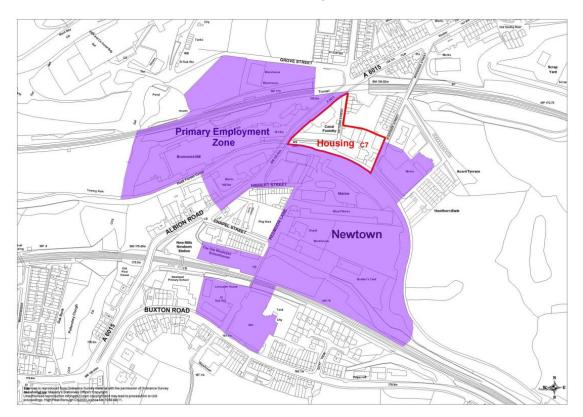

Map 32 C6 Laneside Road, New Mills (Policy H3)

Map 33 C7 New Mills Newtown, included revised PEZ boundary (Policy E3 and H3)

Map 34 C8 Wharf Road, Whaley Bridge (Policy H3)

Map 35 C13 Buxton Road, Chinley (Policy H3)