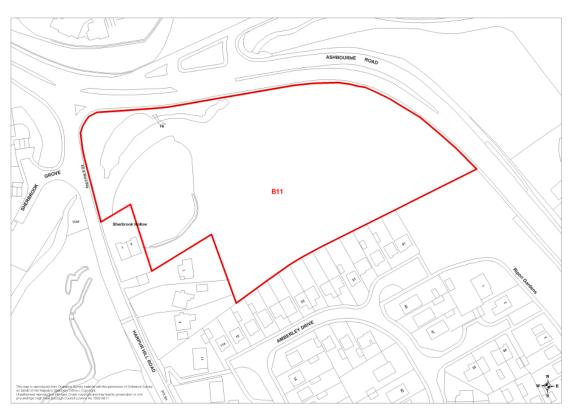

Map 48 B6 Hardwick Square South, Buxton (Policy H3)

Map 50 B8 West of Tongue Lane, Fairfield, Buxton (Policy H3 and DS13)

Map 51 B10 Land off Dukes Drive, Buxton (Policy H3 and DS14)

Map 52 B11 Sherbrook Lodge, Harpur Hill Road, Buxton (Policy H3)