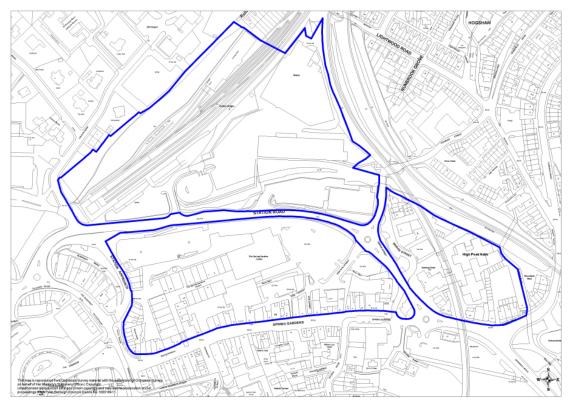

# Map 57 Station Road and Spring Gardens Regeneration Area, Buxton (Policy CF1 and DS17)

Map 58 Buxton town centre (Policy CF1 and CF2)