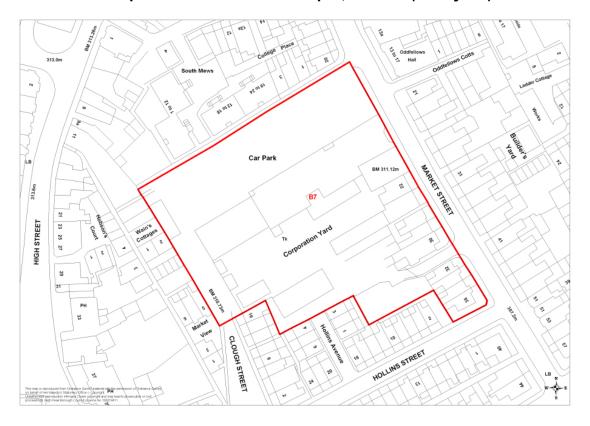

Map 48 B6 Hardwick Square South, Buxton (Policy H3)

Map 50 B8 West of Tongue Lane, Fairfield, Buxton (Policy H3 and DS13)

Map 51 B10 Land off Dukes Drive, Buxton (Policy H3 and DS14)

Map 52 B11 Sherbrook Lodge, Harpur Hill Road, Buxton (Policy H3)