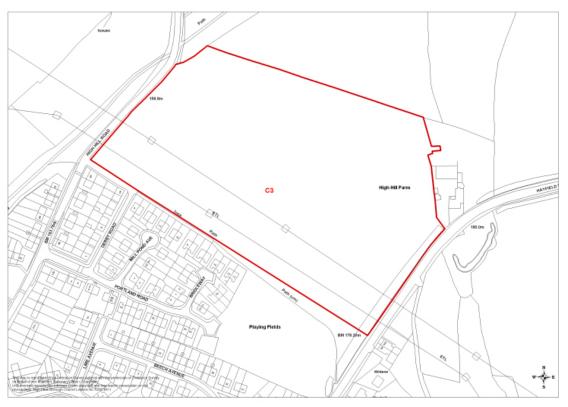

Map 28 C1 Hayfield Road, Hayfield (Policy H3)

Map 29 C2 New Mills Road, Hayfield (Policy H3)

Map 30 C3 Derby Road, New Mills (Policy H3 and DS6)

Map 31 C5 Ollersett Lane/Pingot Road, New Mills (Policy H3 and DS7)