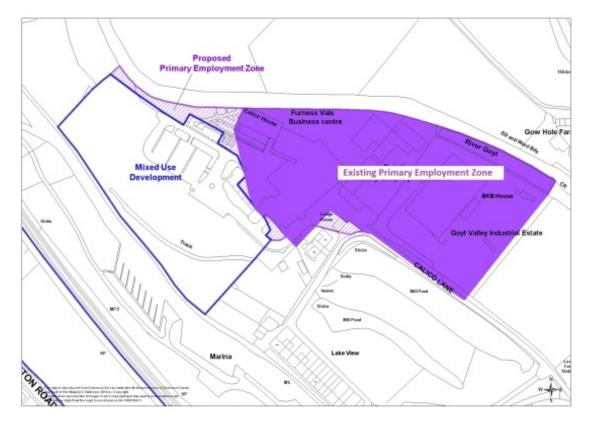

#### Map 40 Furness Vale Industrial Estate, Calico Lane, Furness Vale (Policy E5 and DS10)

Map 41 Torr Vale Mill, New Mills (Policy E5 and DS11)