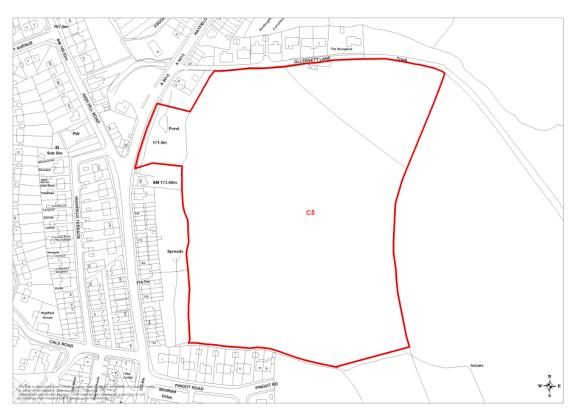

Map 28 C1 Hayfield Road, Hayfield (Policy H3)

Map 29 C2 New Mills Road, Hayfield (Policy H3)

Map 30 C3 Derby Road, New Mills (Policy H3 and DS6)

Map 31 C5 Ollersett Lane/Pingot Road, New Mills (Policy H3 and DS7)

Map 32 C6 Laneside Road, New Mills (Policy H3)

Map 33 C7 New Mills Newtown, included revised PEZ boundary (Policy E3 and H3)

Map 34 C8 Wharf Road, Whaley Bridge (Policy H3)

Map 35 C13 Buxton Road, Chinley (Policy H3)