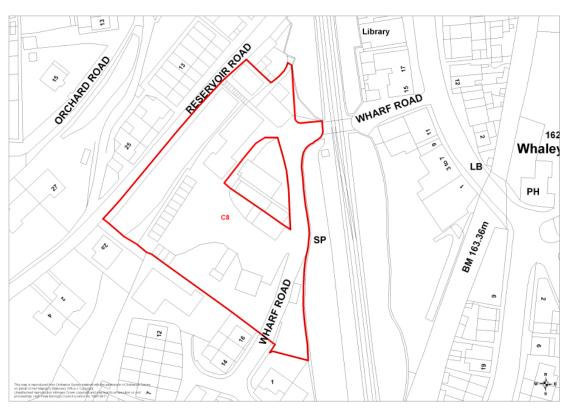

Map 32 C6 Laneside Road, New Mills (Policy H3)

Map 33 C7 New Mills Newtown, included revised PEZ boundary (Policy E3 and H3)

Map 34 C8 Wharf Road, Whaley Bridge (Policy H3)

Map 35 C13 Buxton Road, Chinley (Policy H3)