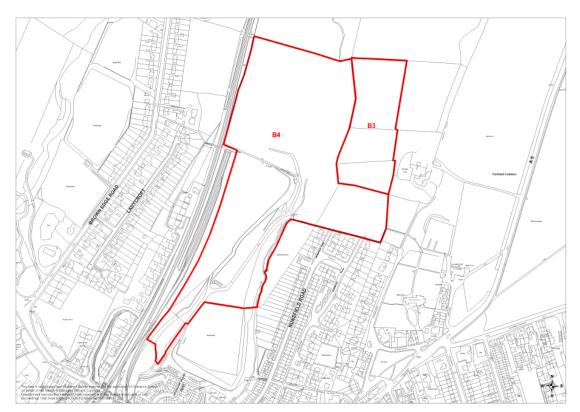

#### <u>Buxton</u>

| Location                                    | No of<br>dwellings | Phase | Map<br>number |
|---------------------------------------------|--------------------|-------|---------------|
| Batham Gate Road Peak Dale (B1)             | 25                 | E     | 44            |
| Land at Batham Gate Peak Dale (B2)          | 18                 | E     | 45            |
| Land at Hogshaw (reserve land) Buxton ( B3) | 31                 | L     | 46            |
| Land at Hogshaw ( B4)                       | 93                 | L     | 46            |
| Ambulance Station The Glade Buxton (B5)     | 11                 | E     | 47            |
| Hardwick Square South Buxton (B6)           | 30                 | E     | 48            |

## Map 44 B1 Batham Gate Road, Peak Dale (Policy H3)

Map 45 B2 Land at Batham Gate, Peak Dale (Policy H3)

Map 46 B3 and B4 land at Hogshaw, Buxton (Policy H3 and DS12)

Map 47 B5 Ambulance Station, The Glade, Buxton (Policy H3)