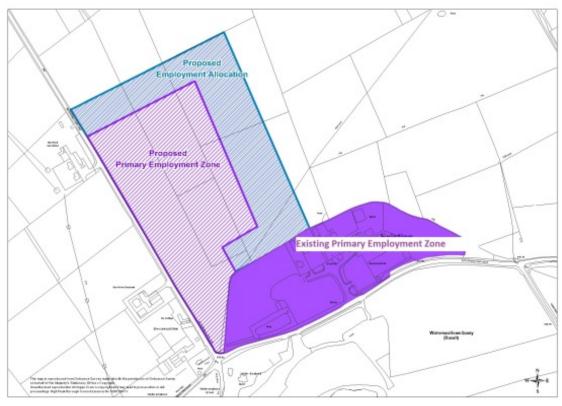

#### Map 59 Employment land allocation and Primary Employment Zone, Waterswallows (Policy E2 and E3)

Map 60 Employment land allocation and proposed extension, Staden Lane, Buxton (Policy E2)