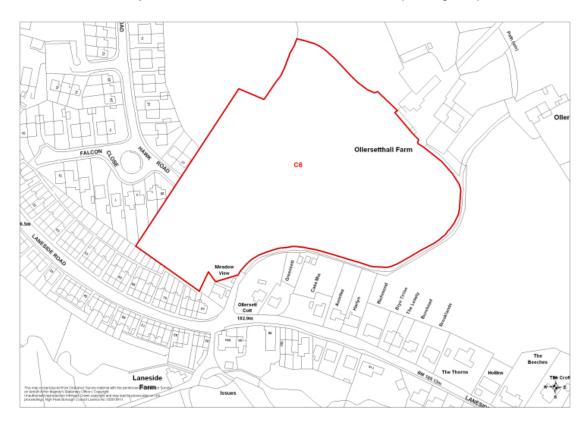

Map 32 C6 Laneside Road, New Mills (Policy H3)

Map 33 C7 New Mills Newtown, included revised PEZ boundary (Policy E3 and H3)

Map 34 C8 Wharf Road, Whaley Bridge (Policy H3)

Map 35 C13 Buxton Road, Chinley (Policy H3)