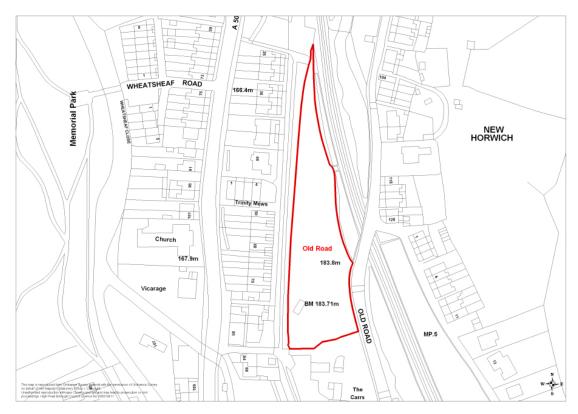

Map 36 Between Old Road and Buxton Road, Whaley Bridge (Policy H3)

Map 37 Land opposite Tesco along railway embankment, Whaley Bridge (Policy CF1 and H3)

Map 38 Britannia Mill, Buxworth (Policy H3, E5 and DS8)