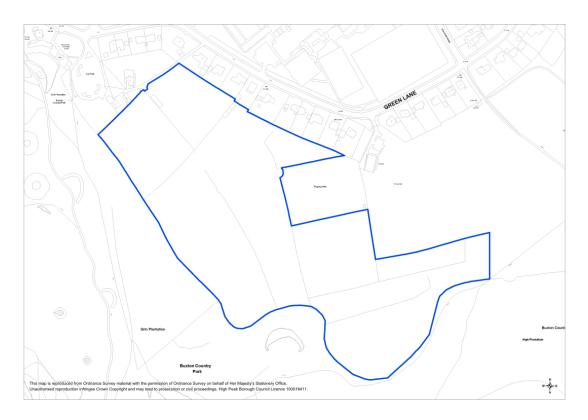

# Map 43 Land off Green Lane, Buxton for secondary school improvements. (Policy S7)