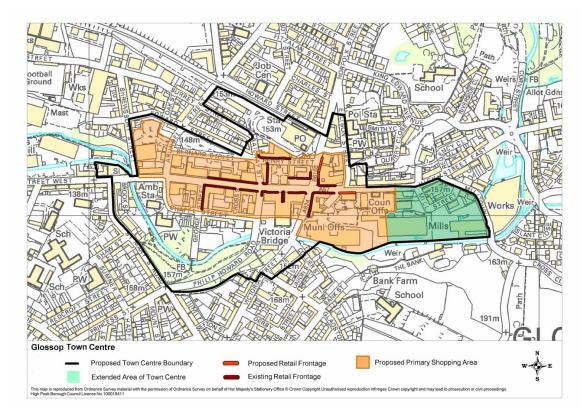

#### Map 20 G31 Charlestown Works, Glossop (Policy H3, E5 and DS3)

Map 21 Adderley Place, Glossop (Policy H3 and DS4)

Map 22 Former Ferro Alloys site, Glossop (Policy E5 and DS5)

Map 23 Glossop town centre boundary (Policy CF1and CF2)