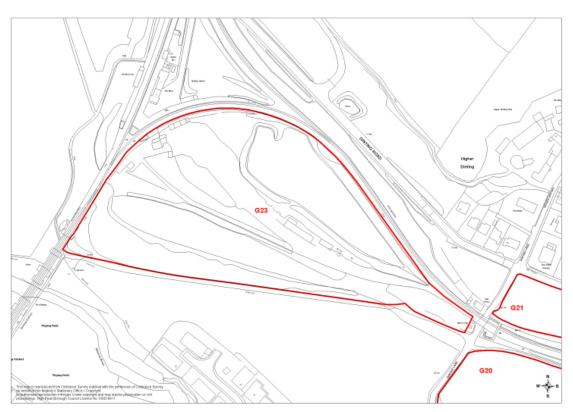

## Map 16 G21 Land off Dinting Road, Glossop (Policy H3)

Map 17 G23 Former railway museum, Glossop (Policy H3 and DS2)

Map 18 G25 Land off Melandra Castle Road, Glossop (Policy H3)

Map 19 G26 Land at Gamesley Sidings, Glossop (Policy H3)

| Location                            | No of<br>dwellings | Phase | Map number |
|-------------------------------------|--------------------|-------|------------|
| Hawkshead Mill Old Glossop (G13)    | 31                 | E     | 9          |
| Hope Street Old Glossop (G14)       | 19                 | L     | 10         |
| York Street Depot Glossop (G15)     | 25                 | E     | 11         |
| Woods Mill High St East (G16)       | 104                | E     | 12         |
| Bank Street Glossop (G18)           | 16                 | М     | 13         |
| Dinting Road/Dinting Lane (G19)     | 64                 | М     | 14         |
| Dinting Lane (G20)                  | 50                 | L     | 15         |
| Land off Dinting Road Glossop (G21) | 13                 | М     | 16         |
| Former railway museum (G23)         | 89                 | L     | 17         |
| Land off Melandra Castle Road (G25) | 35                 | М     | 18         |
| Land adj to Gamesley Sidings (G26)  | 38                 | М     | 19         |
| Charlestown Works Glossop (G31)     | 76                 | E     | 20         |
| Adderley Place                      | 130                | L     | 21         |