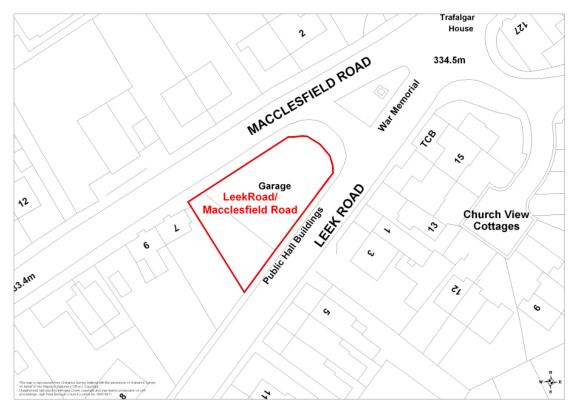

#### Map 55 Leek Rd/Macclesfield Rd former car showroom (Policy H3)

Map 56 Frontage to Cavendish Golf Club, Manchester Road, Buxton (Policy H3)