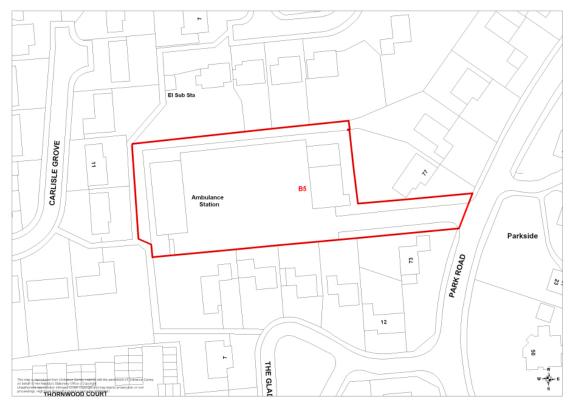

#### <u>Buxton</u>

| Location                                    | No of<br>dwellings | Phase | Map<br>number |
|---------------------------------------------|--------------------|-------|---------------|
| Batham Gate Road Peak Dale (B1)             | 25                 | E     | 44            |
| Land at Batham Gate Peak Dale (B2)          | 18                 | E     | 45            |
| Land at Hogshaw (reserve land) Buxton ( B3) | 31                 | L     | 46            |
| Land at Hogshaw ( B4)                       | 93                 | L     | 46            |
| Ambulance Station The Glade Buxton (B5)     | 11                 | E     | 47            |
| Hardwick Square South Buxton (B6)           | 30                 | E     | 48            |

## Map 44 B1 Batham Gate Road, Peak Dale (Policy H3)

Map 45 B2 Land at Batham Gate, Peak Dale (Policy H3)

Map 46 B3 and B4 land at Hogshaw, Buxton (Policy H3 and DS12)

Map 47 B5 Ambulance Station, The Glade, Buxton (Policy H3)