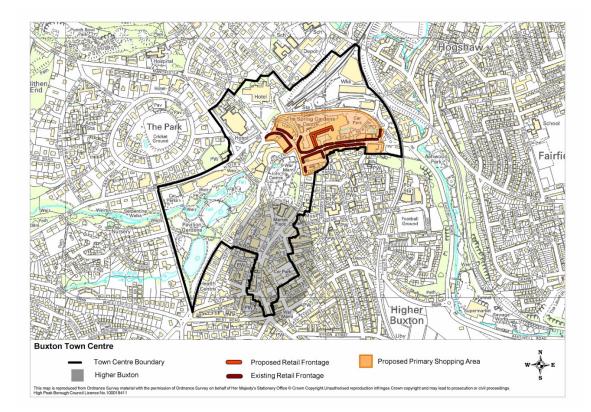

# Map 57 Station Road and Spring Gardens Regeneration Area, Buxton (Policy CF1 and DS17)

Map 58 Buxton town centre (Policy CF1 and CF2)