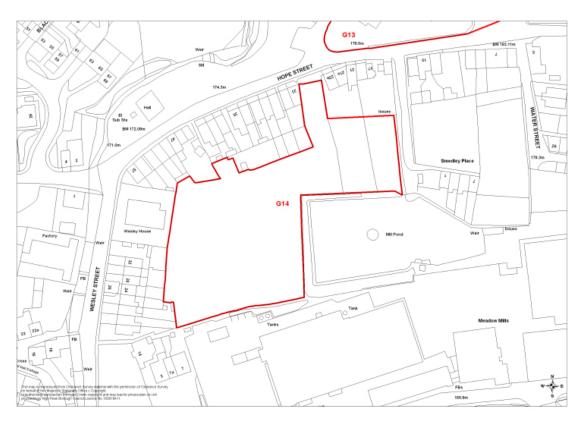

| Location                            | No of<br>dwellings | Phase | Map number |
|-------------------------------------|--------------------|-------|------------|
| Hawkshead Mill Old Glossop (G13)    | 31                 | E     | 9          |
| Hope Street Old Glossop (G14)       | 19                 | L     | 10         |
| York Street Depot Glossop (G15)     | 25                 | E     | 11         |
| Woods Mill High St East (G16)       | 104                | E     | 12         |
| Bank Street Glossop (G18)           | 16                 | М     | 13         |
| Dinting Road/Dinting Lane (G19)     | 64                 | М     | 14         |
| Dinting Lane (G20)                  | 50                 | L     | 15         |
| Land off Dinting Road Glossop (G21) | 13                 | М     | 16         |
| Former railway museum (G23)         | 89                 | L     | 17         |
| Land off Melandra Castle Road (G25) | 35                 | М     | 18         |
| Land adj to Gamesley Sidings (G26)  | 38                 | М     | 19         |
| Charlestown Works Glossop (G31)     | 76                 | E     | 20         |
| Adderley Place                      | 130                | L     | 21         |

Map 9 G13 Hawkshead Mill, Old Glossop (Policy H3)

Map 10 G14 Hope Street, Glossop (Policy H3)

Map 11 G15 York Street Depot, Glossop (Policy H3)