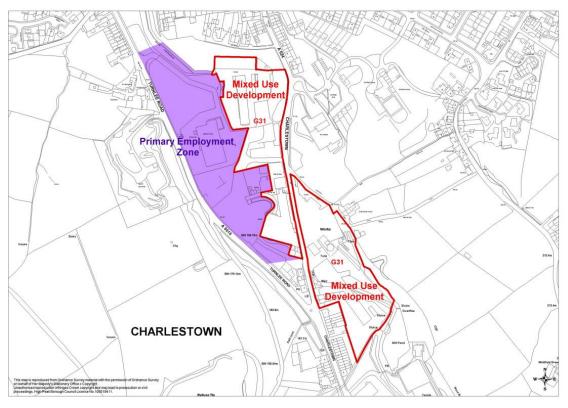

#### Map 20 G31 Charlestown Works, Glossop (Policy H3, E5 and DS3)

Map 21 Adderley Place, Glossop (Policy H3 and DS4)

Map 22 Former Ferro Alloys site, Glossop (Policy E5 and DS5)

Map 23 Glossop town centre boundary (Policy CF1and CF2)